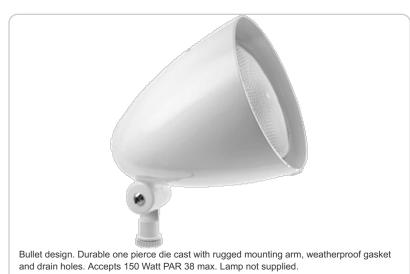

### Swivels:

Fully adjustable with sure-grip locks. 1/2" NPS threaded arm with serrated locking swivel fits all standard mounting covers. Color matched EZ Grip lock nuts.