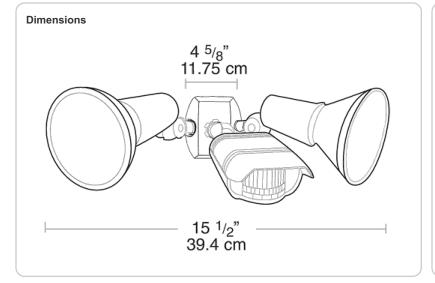

# GT500RW

Gotcha Sensor with two weatherproof, corrosionproof floodlights, molded gaskets and corrosionproof universal cover plate. Lamps not supplied.

Color: White

Weight: 1.6 lbs