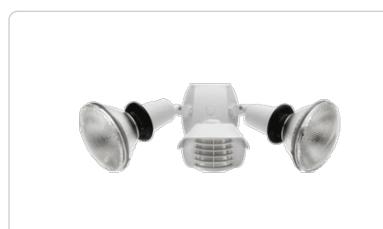

# GT500RW

Gotcha Sensor with two weatherproof, corrosionproof floodlights, molded gaskets and corrosionproof universal cover plate. Lamps not supplied.

Color: White

Weight: 1.6 lbs

#### Floodlights:

Made of tough, corrosion-resistant polycarbonate. For extra or replacement floodlights, order cat# TUFFY in your choice of color. Accepts PAR-38 lamps, medium base, 150 watts max. Lamps not included.