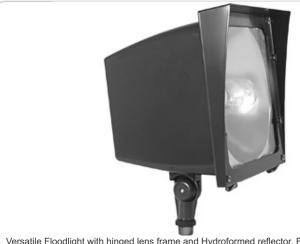

Versatile Floodlight with hinged lens frame and Hydroformed reflector. Field adjustable vertical and horizontal lamp positions.

Color: Bronze Weight: 15.0 lbs

| Project:     | Туре: |
|--------------|-------|
| Prepared By: | Date: |

## Reflector:

Hydroformed aluminum. Field adjustable vertical or horizontal.

### Lens Frame:

Precision die cast aluminum. Hinged for easy access.

# **Features**

Fins for heat dissipation extend lamp & ballast title

Hinged lens frame is captive during relamping

Silicone gasket for durable weatherproofing

Hydroformed reflector is field adjustable to vertical or horizontal lamp positions