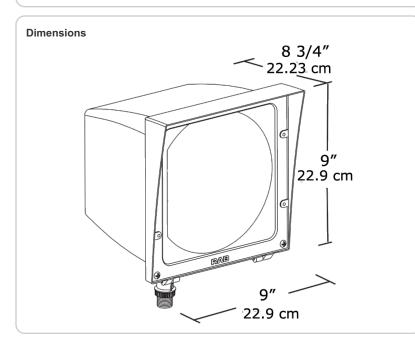

Versatile Floodlight with hinged lens frame and Hydroformed reflector. Field adjustable vertical and horizontal lamp positions.

Color: Bronze Weight: 15.0 lbs

| Project:     | Туре: |
|--------------|-------|
| Prepared By: | Date: |