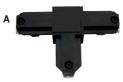

#### "T" CONNECTOR

A. Inside-right polarity **P8722-9109** Brushed Nickel **P8722-9128** Bright White **P8722-9131** Black

B. Inside-left polarity P8722-8909 Brushed Nickel P8722-8928 Bright White P8722-8931 Black

"T" connector. Inside-right polarity type connector generally used. To identify polarity, orient connector to "T" shape and polarity grooves will intersect where indicated.