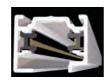

All track sections include two dead ends and mounting hardware.

Cross section of track

Black

Brushed Nickel

Alpha Trak single-circuit track sections are extruded aluminum with flat copper conductors for positive contact and can be field cut to required lengths. All have easyguide polarity notch. Designed for 120-volt supply with 20 amp capacity (2,400 watts). Order power feeds and system hardware separately as required.