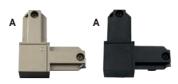

#### "L" CONNECTOR

A. Inside polarity P8721-9109 Brushed Nickel P8721-9131 Black P9116-9128 Bright White

B. Outside polarity
P8721-8909 Brushed Nickel
P8721-8931 Black
P9116-8928 Bright White

"L" connector. Inside polarity type connector generally used. To identify polarity, orient connector to "L" shape and polarity grooves will intersect where indicated.