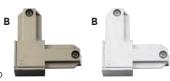

#### "T" CONNECTOR

A. Inside-right polarity **P8722-9109** Brushed Nickel **P8722-9128** Bright White **P8722-9131** Black

B. Inside-left polarity P8722-8909 Brushed Nickel P8722-8928 Bright White P8722-8931 Black

"T" connector. Inside-right polarity type connector generally used. To identify polarity, orient connector to "T" shape and polarity grooves will intersect where indicated.