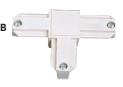

#### "T" CONNECTOR

A. Inside-right polarity **P8722-9109** Brushed Nickel **P8722-9128** Bright White **P8722-9131** Black

B. Inside-left polarity P8722-8909 Brushed Nickel P8722-8928 Bright White P8722-8931 Black

"T" connector. Inside-right polarity type connector generally used. To identify polarity, orient connector to "T" shape and polarity grooves will intersect where indicated.