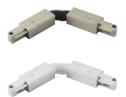

#### **FLEX CONNECTOR**

P8736-09 Brushed Nickel, P8736-31 Black P9117-28 Bright White Flex connector permits a variety of track layouts at almost any angle and variation of planes including wall-to-ceiling or on cathedral ceilings. Can flex to 90°.