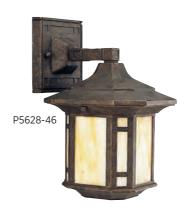

## **MEDIUM WALL LANTERN**

**P5628-46** Weathered Bronze 6-5/8" W., 10-1/2" ht. Extends 7-1/2". H/CTR 2-1/4". One medium base lamp, 100w max.

**LARGE WALL LANTERN P5629-46** Weathered Bronze
10" W., 15-1/4" ht.
Extends 10-3/4". H/CTR 10".
One medium base lamp,
150w max.