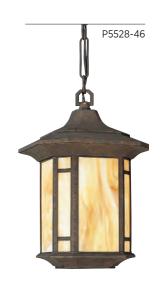

## **HANGING LANTERN**

**P5528-46** Weathered Bronze 10" W., 15-1/4" ht. Overall ht. w/chain 52"; wire 10'. One medium base lamp, 150w max.