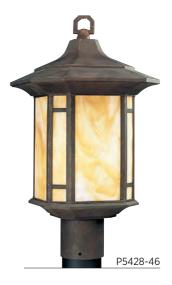

## **POST LANTERN**

**P5428-46** Weathered Bronze 10" W., 18-1/8" ht. Fits 3" post (order separately). One medium base lamp, 150w max.