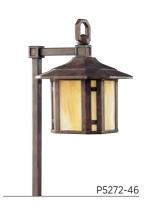

## **PATH LIGHT**

**P5272-46** Weathered Bronze Low voltage path light. (Requires transformer). 5-1/2" W., 7-1/2" ht. Extends 6-1/2". One 18w T5 wedge base lamp (included).