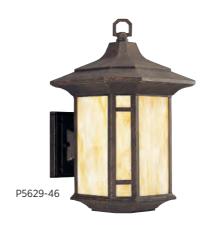

## **MEDIUM WALL LANTERN**

**P5628-46** Weathered Bronze 6-5/8" W., 10-1/2" ht. Extends 7-1/2". H/CTR 2-1/4". One medium base lamp, 100w max.

**LARGE WALL LANTERN P5629-46** Weathered Bronze
10" W., 15-1/4" ht.
Extends 10-3/4". H/CTR 10".
One medium base lamp,
150w max.