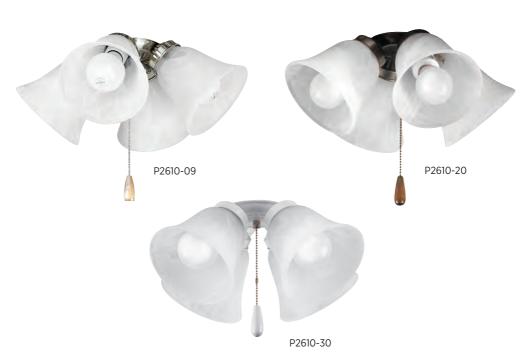

## FOUR LIGHT ALABASTER

Alabaster glass. Spring clip glass attachment. For use with P2500, P2501, P2524 and P2525, pgs 450-451. Can be used with P2502 indoors, pg 453.

P2610-09 Brushed Nickel P2610-20 Antique Bronze P2610-30 White 14-1/2" dia., 6-1/4" ht. Four medium base lamps, each 60w max. Four medium base CFL included (non-dimmable).