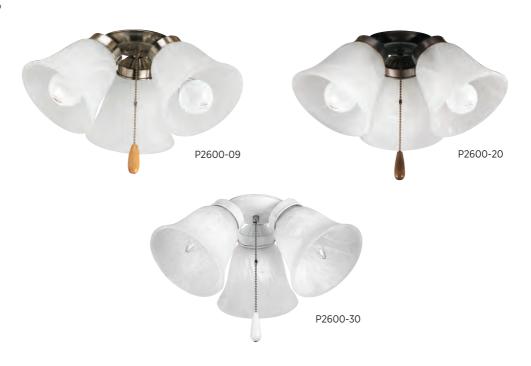

## THREE LIGHT ALABASTER

Alabaster glass. Spring clip glass attachment. For use with P2500, P2501, P2524 and P2525, pgs 450-451. Can be used with P2502 indoors, pg 453.

P2600-09 Brushed Nickel P2600-20 Antique Bronze P2600-30 White 15" dia., 6-5/8" ht. Three medium base lamps, each 60w max. Three medium base CFL included (non-dimmable).