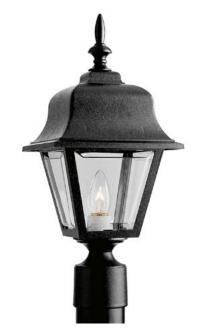

## **Non-Metallic Incandescent**

Post lantern with clear, beveled acrylic panels.

Category: Outdoor Finish: Black (painted)

Construction:

Glass: Clear beveled acrylic panels

Diameter: 7-3/4" Height: 17-5/8"

Glass: 5-5/16" W. Height: 5-1/2"

| MOUNTING                                             | ELECTRICAL                         | LAMPING                                                    | ADDITIONAL INFORMATION                                                        |
|------------------------------------------------------|------------------------------------|------------------------------------------------------------|-------------------------------------------------------------------------------|
| Post top - fitter for 3" post or<br>pedestal mounted | Pre-wired 6" of wire supplied 120V | Quantity: 1<br>100W Medium Base<br>Medium porcelain socket | UL-CUL Wet location listed  1 year warranty  Companion fixtures are available |