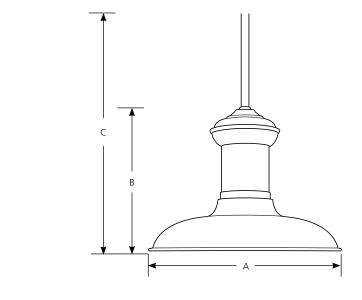

## Incandescent

|                |                   |            | Туре                |       |        |  |
|----------------|-------------------|------------|---------------------|-------|--------|--|
|                |                   |            |                     |       | -09    |  |
|                |                   |            | P50                 | P5024 |        |  |
|                | Finish            |            |                     |       |        |  |
| Catalog<br>No. | Brushed<br>Nickel | Lamping    | Dimensions (Inches) |       |        |  |
|                |                   |            | Α                   | В     | С      |  |
| P5024          | -09               | 1 (m) 150w | 12                  | 9-1/8 | 65-1/4 |  |