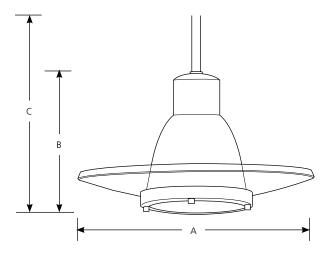

# Incandescent Glass Pendants Pendants

Type \_\_\_\_\_\_

P5003

003

|                | Finish            |           |                     |       |    |  |
|----------------|-------------------|-----------|---------------------|-------|----|--|
| Catalog<br>No. | Brushed<br>Nickel | Lamping   | Dimensions (Inches) |       |    |  |
|                |                   |           | Α                   | В     | c  |  |
| P5003          | -09               | 1 (m) 75w | 12-1/4              | 7-1/8 | 73 |  |