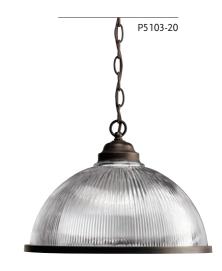

## DOME-SHAPED CLEAR PRISMATIC GLASS FINISHED WITH A FRAMED EDGE

P5080-09 Brushed Nickel Size: 6-3/4" dia., 7" ht. Overall ht. w/chain 42"; wire 10'. Lamp: One medium base lamp, 100w max.

P5103-09 Brushed Nickel P5103-10 Polished Brass P5103-20 Antique Bronze Size: 15-1/4" dia., 11" ht. Overall ht. w/chain 71"; wire 13'. Lamp: One medium base lamp, 150w max.