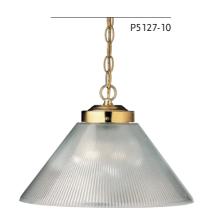

## CLEAR PRISMATIC ACRYLIC CONE

P5127-10 Polished Brass Size: 14" dia., 11" ht. Overall ht. w/chain 71"; wire 10'. Lamp: One medium base lamp, 100w max.

See pages 244-287 for accessories, including additional chain and stems, stem kits, shades and more.