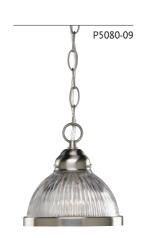

## DOME-SHAPED CLEAR PRISMATIC GLASS FINISHED WITH A FRAMED EDGE

P5080-09 Brushed Nickel Size: 6-3/4" dia., 7" ht. Overall ht. w/chain 42"; wire 10'. Lamp: One medium base lamp, 100w max.

P5103-09 Brushed Nickel P5103-10 Polished Brass P5103-20 Antique Bronze Size: 15-1/4" dia., 11" ht. Overall ht. w/chain 71"; wire 13'. Lamp: One medium base lamp, 150w max.