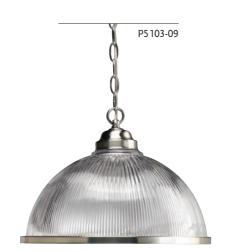

## DOME-SHAPED CLEAR PRISMATIC GLASS FINISHED WITH A FRAMED EDGE

P5080-09 Brushed Nickel Size: 6-3/4" dia., 7" ht. Overall ht. w/chain 42"; wire 10'. Lamp: One medium base lamp, 100w max.

P5103-09 Brushed Nickel P5103-10 Polished Brass P5103-20 Antique Bronze Size: 15-1/4" dia., 11" ht. Overall ht. w/chain 71"; wire 13'. Lamp: One medium base lamp, 150w max.