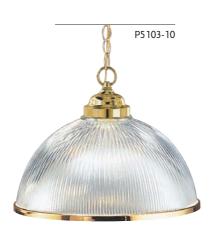

## DOME-SHAPED CLEAR PRISMATIC GLASS FINISHED WITH A FRAMED EDGE

P5080-09 Brushed Nickel Size: 6-3/4" dia., 7" ht. Overall ht. w/chain 42"; wire 10'. Lamp: One medium base lamp, 100w max.

P5103-09 Brushed Nickel P5103-10 Polished Brass P5103-20 Antique Bronze Size: 15-1/4" dia., 11" ht. Overall ht. w/chain 71"; wire 13'. Lamp: One medium base lamp, 150w max.