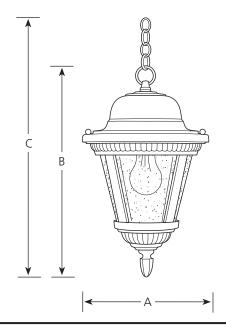

#### **Finish**

|                |                   |       |       |            | Dimensions (Inches) |          |          |
|----------------|-------------------|-------|-------|------------|---------------------|----------|----------|
| Catalog<br>No. | Antique<br>Bronze | White | Black | Lamping    | <u>A</u>            | <u>B</u> | <u>C</u> |
| P5530          | -20               | -30   | -31   | 1 (m) 100w | 9                   | 14-5/8   | 90       |