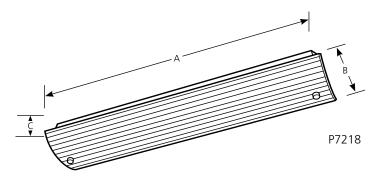

Linear Fluorescent Ribbed Linear Bath Bath & Vanity

-09EB

P7218

Type

P7221 🗆

| Finish |  |
|--------|--|
|        |  |

| Catalog<br>No. | Brushed<br>Nickel |          |           | Dimensions (Inches) |       |  |
|----------------|-------------------|----------|-----------|---------------------|-------|--|
|                |                   | Lamping  | Α         | В                   | C     |  |
| P7218          | -09EB             | 2-17w T8 | pi-pin 25 | 4                   | 6-1/4 |  |
| P7221          | -09EB             | 2-32w T8 | pi-pin 49 | 4                   | 6-1/4 |  |