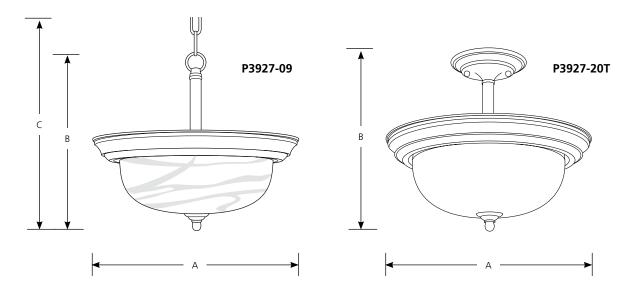

Incandescent

Alabaster Glass

**Close to Ceiling** 

|             |         | Finish                    |             |       |            |        |                   |       |  |
|-------------|---------|---------------------------|-------------|-------|------------|--------|-------------------|-------|--|
|             |         |                           | Antique     |       |            |        |                   |       |  |
|             | Brushed | Brushed Antique Bronze w/ |             |       |            |        | Dimensions (Inche |       |  |
| Catalog No. | Nickel  | Bronze                    | Topaz glass | White | Lamping    | Α      | В                 | C     |  |
| P3927       | -09     | -20                       | -20T        | -30   | 2 (m) 100v | v 13-1 | /4 11-3           | 3/850 |  |

### General

- Dome shaped glass with solid trim and decorative knobs
- Center lock up with matching finial
- Flared ceiling pan
- Brushed Nickel (-09) is plated, Antique Bronze (-20/-20T) and white (-30) are hand painted finishes
- Steel construction

### **Mounting**

- Ceiling mount
- Ceiling pan covers a standard 4" recessed octagonal outlet box
- Mounting strap for outlet box included