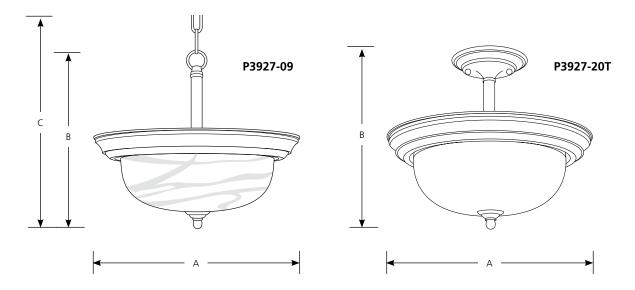

## **Close to Ceiling**

P3927 🗌 🔲 🔲

|             |         |                     | Antique     |         |             |      |         |       |
|-------------|---------|---------------------|-------------|---------|-------------|------|---------|-------|
|             | Brushed | Dimensions (Inches) |             |         |             |      |         |       |
| Catalog No. | Nickel  | Bronze              | Topaz glass | White   | Lamping     | Α    | В       | C     |
| P3927       | -09EBWB | -20EBWB             | -20TEBWB    | -30EBWI | 3 2-18w CFL | 13-1 | /4 11-3 | 3/850 |

#### General

- Dome shaped glass with solid trim and decorative knobs
- Center lock up with matching finial
- Flared ceiling pan
- Brushed Nickel (-09) is plated, Antique Bronze (-20/-20T) and white (-30) are hand painted finishes
- Steel construction

### **Mounting**

- Ceiling mount
- Ceiling pan covers a standard 4" recessed octagonal outlet box
- Mounting strap for outlet box included