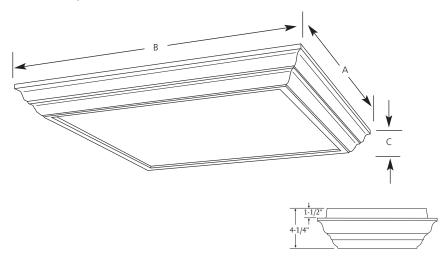

|             | Finish |         |           |                            |        |       |
|-------------|--------|---------|-----------|----------------------------|--------|-------|
|             |        | Natural |           | <b>Dimensions (Inches)</b> |        |       |
| Catalog No. | White  | Oak     | Chassis   | Α                          | В      | С     |
| P7273       | -30    | -35     | P7213-30* | 26                         | 26-1/2 | 4-3/4 |
| P7274       | -30    | -35     | P7214-30* | 15                         | 50-1/2 | 4-3/4 |
| P7275       | -30    | -35     | P7215-30* | 18                         | 50-1/2 | 4-3/4 |
| P7276       | -30    | -35     | P7216-30* | 26-1/2                     | 50-1/2 | 4-3/4 |

P7273: 22.5" x 22"

P7274: 10.87" x 46.62"

P7275: 14" x 46.62"

P7276: 22.5" x 46.62"

- Chassis is regressed when diffuser is installed
- For use with designated chassis as shown