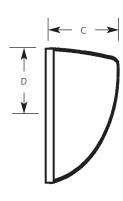

#### **Sconces**

Type \_\_\_\_\_\_ -30 P7113 □

|             | Finish |               |        | Dimensions (Inches) |   |       |       |
|-------------|--------|---------------|--------|---------------------|---|-------|-------|
| Catalog No. | White  | Lamping       | Socket | Α                   | В | C     | D     |
| P7113       | -30    | 1-13w Twin CF | Gx23   | 11-1/2              | 5 | 5-3/4 | 2-3/8 |