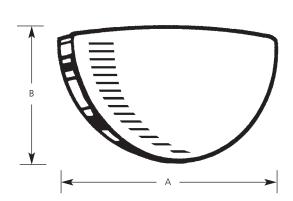

#### **Sconces**

Type \_\_\_\_\_\_ -30 P7113 □

|             | Finish |               |        | Dimensions (Inches) |   |       |       |
|-------------|--------|---------------|--------|---------------------|---|-------|-------|
| Catalog No. | White  | Lamping       | Socket | Α                   | В | C     | D     |
| P7113       | -30    | 1-13w Twin CF | Gx23   | 11-1/2              | 5 | 5-3/4 | 2-3/8 |