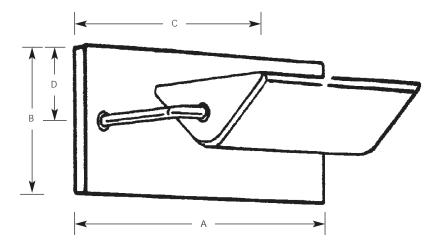

| Halogen | Mini Wall | Scoop |
|---------|-----------|-------|
|         |           |       |

Wall Sconce

| Туре  |     |
|-------|-----|
|       | -30 |
| P7109 |     |

| Finish      |       |                   | Dimensions (Inches) |       |   |       |
|-------------|-------|-------------------|---------------------|-------|---|-------|
| Catalog No. | White | Lamping           | Α                   | В     | С | D     |
| P7109       | -30   | 1-250w Halogen T4 | 9                   | 4-1/2 | 8 | 2-1/4 |

# <u>General</u>

- White powder coat finish
- Steel construction
- Scoop is fixed in the "up" position
- Clear borosilicate cover protects the lamp

### Mounting

- Wall mount
- Covers outlet box
- Wall plate is 4-1/4" x 9"
- Mounting strap included to mount to outlet box

### **Electrical**

- Mini-can porcelain socket for the T4 Halogen lamp
- Pre-wired