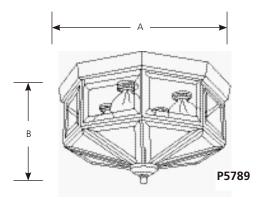

# **Close-to-Ceiling**

Closed Bottom Beveled Glass

| Type    |     |     |  |
|---------|-----|-----|--|
| -09     | -10 | -20 |  |
| P5788   |     |     |  |
| P5789 🗌 |     |     |  |

|                | Finish            |                   |                   |                        |                 |                          |
|----------------|-------------------|-------------------|-------------------|------------------------|-----------------|--------------------------|
| Catalog No.    | Brushed<br>Nickel | Polished<br>Brass | Antique<br>Bronze | Lamping                | Α               | Dimensions (Inches)<br>B |
| P5788<br>P5789 | -09<br>-09        | -10<br>-10        | -20<br>-20        | 3 (c) 25w<br>4 (c) 25w | 9-3/4<br>11-1/8 |                          |