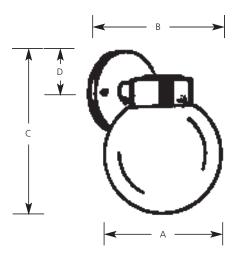

# Wall Bracket

Wall Mount

Outdoor

| Catalog No. | Finish |                    |     |       |            |                     |       |       |       |
|-------------|--------|--------------------|-----|-------|------------|---------------------|-------|-------|-------|
|             |        | Weathered<br>Brass |     | Black | Lamping    | Dimensions (Inches) |       |       |       |
|             |        |                    |     |       |            | Α                   | В     | C     | D     |
| P5604       | -09    | -11                | -30 | -31   | 1-100w A19 | 6                   | 6-1/2 | 8-1/2 | 2-1/4 |