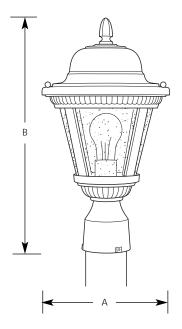

Incandescent

Westport

Outdoor

|             | Fin   | ish   |            | Dimensions (Inches) |        |  |
|-------------|-------|-------|------------|---------------------|--------|--|
| Catalog No. | White | Black | Lamping    | Α                   | В      |  |
| P5445       | -30   | -31   | 1 (m) 100w | 9                   | 16-1/4 |  |