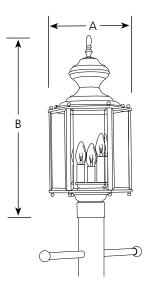

## Outdoor

|         |                   |       |           | Туре                |      |     |
|---------|-------------------|-------|-----------|---------------------|------|-----|
|         |                   |       |           |                     | -10  | -31 |
|         |                   |       |           | P5432               |      |     |
|         | F                 | inish |           |                     |      |     |
| Catalog | Polished<br>Brass | Black | Lamping   | Dimensions (Inches) |      |     |
| No.     |                   |       |           | Α                   | В    |     |
| P5432   | -10               | -31   | 3 (c) 60w | 9-3/4 21-           | 5/16 |     |

## Specifications:

<u>General</u>

- Clear beveled glass panels: 4-1/2 " W., 9-1/2 " ht.
- Hexagonal style
- Plated Polished Brass (-10) finish
- Painted Black (-31) finish
- Solid brass construction
- Brass Guard finish coat
- Lamp replacement, remove top of unit
- Companion Post top lantern, Wall lantern, fixtures are available

### Mounting

- Post top mount
- Fits a 3" post or pedestal mount (order separately)