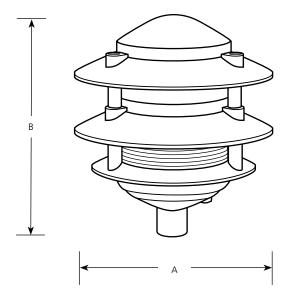

Halogen Pagoda Landscape

Type \_\_\_\_\_\_ -31

P5219

| _ |   |   |   |   | ٠ |    |
|---|---|---|---|---|---|----|
| ⊦ | ı | n | ı | c | r | ١. |
|   |   |   |   |   |   |    |

| Catalog<br>No. | Black |            | Dimensions (Inches) |       |  |  |
|----------------|-------|------------|---------------------|-------|--|--|
|                |       | Lamping    | Α                   | В     |  |  |
| P5219          | -31   | 1 T5 wedge | 6                   | 7-1/8 |  |  |
|                |       | base 18w   |                     |       |  |  |
|                |       | (included) |                     |       |  |  |

## General

- Clear inside glass shade
- Painted Black (-31) finish
- Die-cast aluminum
- Pagoda three tier style
- 18w T5 wedge base lamp (included)
- Lamp replacement by removing the roof