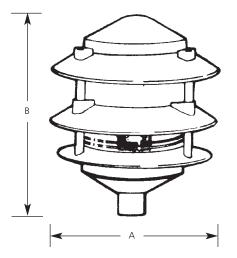

## Landscape

| Finish      |       |       |            | Dimensions (Inches) |   |  |
|-------------|-------|-------|------------|---------------------|---|--|
| Catalog No. | Black | Green | Lamping    | Α                   | В |  |
| P5204       | -31   | -38   | 1 (m) 100w | 6                   | 7 |  |

### General

- Pagoda three tier style
- Clear glass liner: 3-3/8" dia. 5-1/8" ht., 3-1/4" overall width at threads
- Painted Black (-31) or Green (-38) finish
- Aluminum construction