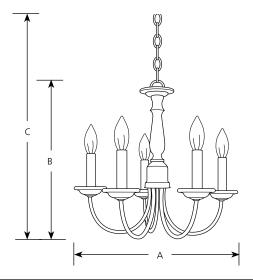

Incandescent Chandelier

| lype |     |     |     |  |
|------|-----|-----|-----|--|
|      | -09 | -10 | -20 |  |
| P400 | 9 🗌 |     |     |  |

|             |         |          | Finish  |           |                     |        |        |
|-------------|---------|----------|---------|-----------|---------------------|--------|--------|
|             | Brushed | Polished | Antique |           | Dimensions (Inches) |        |        |
| Catalog No. | Nickel  | Brass    | Bronze  | Lamping   | Ι Α                 | В      | C      |
| P4009       | -09     | -10      | -20     | 5 (c) 60w | 17-5/8              | 15-3/8 | 90-3/8 |