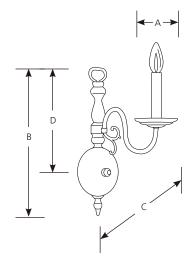

# ricana Wall Brackets

| Type  |    |
|-------|----|
| _     | 10 |
| P3801 |    |
| P3802 |    |

| Catalog No. | Finish<br>Polished |           | Dimensions (Inches) |    |   |       |
|-------------|--------------------|-----------|---------------------|----|---|-------|
|             | Brass              | Lamping   | Α                   | В  | C | D     |
| P3801       | -10                | 1 (c) 60w | 4-1/2               | 14 | 9 | 9-1/4 |
| P3802       | -10                | 2 (c) 60w | 13-3/4              | 14 | 7 | 9-1/4 |

## **Specifications:**

#### General

- Polished Solid Brass
- Half ball canopy
- Cast arm backs
- Companion chandeliers and hall and foyer units available
- Optional clear glass shades available (P8633-10)
- Accessory solid brass candle caps (P8788-10)

#### **Mounting**

- Wall mount
- Covers outlet box
- Half ball portion of canopy covering outlet box is 4-1/4" diameter
- Mounting strap for outlet box included

#### Electrical

- Candelabra phenolic socket
- White candle cover
- Pre-wired