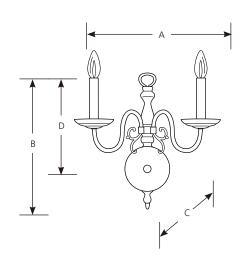

# ricana Wall Brackets

| Type  |    |
|-------|----|
| _     | 10 |
| P3801 |    |
| P3802 |    |

| Catalog No. | Finish<br>Polished |           | Dimensions (Inches) |    |   |       |
|-------------|--------------------|-----------|---------------------|----|---|-------|
|             | Brass              | Lamping   | Α                   | В  | C | D     |
| P3801       | -10                | 1 (c) 60w | 4-1/2               | 14 | 9 | 9-1/4 |
| P3802       | -10                | 2 (c) 60w | 13-3/4              | 14 | 7 | 9-1/4 |

## **Specifications:**

#### General

- Polished Solid Brass
- Half ball canopy
- Cast arm backs
- Companion chandeliers and hall and foyer units available
- Optional clear glass shades available (P8633-10)
- Accessory solid brass candle caps (P8788-10)

#### **Mounting**

- Wall mount
- Covers outlet box
- Half ball portion of canopy covering outlet box is 4-1/4" diameter
- Mounting strap for outlet box included

#### Electrical

- Candelabra phenolic socket
- White candle cover
- Pre-wired