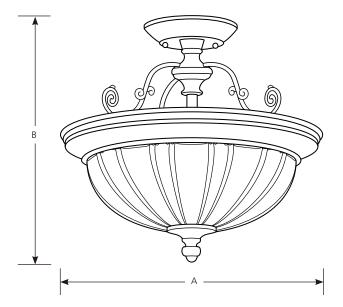

## **Close-to-Ceiling**

| Туре    |  |
|---------|--|
| -10     |  |
| P3610 □ |  |

|             | Finish   |            |                     |        |  |
|-------------|----------|------------|---------------------|--------|--|
|             | Polished |            | Dimensions (Inches) |        |  |
| Catalog No. | Brass    | Lamping    | Α                   | В      |  |
| P3610       | -10      | 3 (m) 100w | 15                  | 14-3/8 |  |