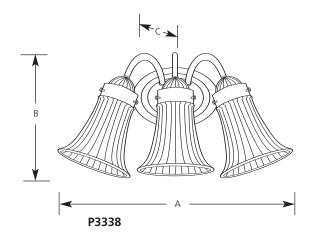

# **Bath & Vanity**

| Type  |     |
|-------|-----|
|       | -15 |
| P3336 |     |
| P3337 |     |
| P3338 |     |

|             | Finish   |            |                     |          |     |
|-------------|----------|------------|---------------------|----------|-----|
|             | Polished |            | Dimensions (Inches) |          |     |
| Catalog No. | Chrome   | Lamping    | Α                   | В С      |     |
| P3336       | -15      | 1 (m) 100w | 5-1/4               | 9 8-     | 1/8 |
| P3337       | -15      | 2 (m) 100w | 12-1/2              | 8-3/4 8- | 1/4 |
| P3338       | -15      | 3 (m) 100w | 19-1/2              | 9 8-     | 1/4 |

#### General

- Clear fluted glass shades
- Polished Chrome (-15) finish
- Polished Chrome units have a plain canopy
- Steel construction
- Glass held in place with thumb screws

## Mounting

- Wall mount
- Can be mounted in the up or down position
- Covers outlet box
- Oval back plate is 4-1/4" by 6"