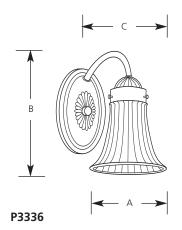

# **Bath & Vanity**

| Type  |     |
|-------|-----|
|       | -15 |
| P3336 |     |
| P3337 |     |
| P3338 |     |

|             | Finish   |            |                     |          |     |
|-------------|----------|------------|---------------------|----------|-----|
|             | Polished |            | Dimensions (Inches) |          |     |
| Catalog No. | Chrome   | Lamping    | Α                   | В С      |     |
| P3336       | -15      | 1 (m) 100w | 5-1/4               | 9 8-     | 1/8 |
| P3337       | -15      | 2 (m) 100w | 12-1/2              | 8-3/4 8- | 1/4 |
| P3338       | -15      | 3 (m) 100w | 19-1/2              | 9 8-     | 1/4 |

#### General

- Clear fluted glass shades
- Polished Chrome (-15) finish
- Polished Chrome units have a plain canopy
- Steel construction
- Glass held in place with thumb screws

## Mounting

- Wall mount
- Can be mounted in the up or down position
- Covers outlet box
- Oval back plate is 4-1/4" by 6"