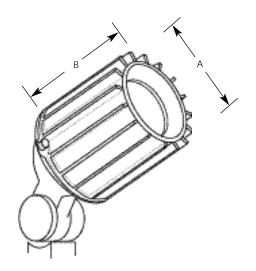

Incandescent Spot Lights Landscape

| Туре  |     |  |  |
|-------|-----|--|--|
|       | -31 |  |  |
| P5230 |     |  |  |

| Finish      |       |              | Dimensions (Inches) |   |  |
|-------------|-------|--------------|---------------------|---|--|
| Catalog No. | Black | Lamping      | Α                   | В |  |
| P5230       | -31   | 12v 50w MR16 | 3                   | 5 |  |