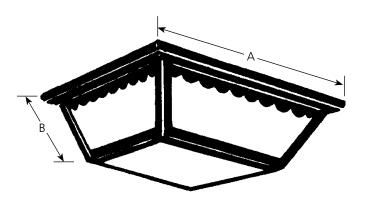

# **Scalloped Edge**Ceiling Mount

Outdoor

| Type |     |     |
|------|-----|-----|
|      | -20 | -31 |

P5729 🗌

| - |      |   |
|---|------|---|
| - | nıs  | n |
|   | 1113 |   |

|             |                   |       | _         | Dimensions (Inches) |          |
|-------------|-------------------|-------|-----------|---------------------|----------|
| Catalog No. | Antique<br>Bronze | Black | Lamping   | <u>A</u>            | <u>B</u> |
| P5729       | -20               | -31   | 2-60w A19 | 9-1/4               | 5        |