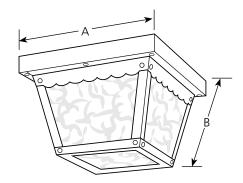

## Outdoor

| Туре  |     |     |  |
|-------|-----|-----|--|
|       | -20 | -31 |  |
| P5727 |     |     |  |
|       |     |     |  |

| Finish      |                   |       |           |                            |  |
|-------------|-------------------|-------|-----------|----------------------------|--|
|             |                   |       |           | <b>Dimensions (Inches)</b> |  |
| Catalog No. | Antique<br>Bronze | Black | Lamping   | <u>A</u> <u>B</u>          |  |
| P5727       | -20               | -31   | 1-60w A19 | 7-1/2 5                    |  |