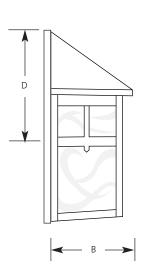

Incandescent

**Mission** Wall Mount

Outdoor

-33 P5759 □

|             | Finish  |                     |       |       |       |       |
|-------------|---------|---------------------|-------|-------|-------|-------|
|             | Cobble- | Dimensions (Inches) |       |       |       |       |
| Catalog No. | stone   | Lamping             | Α     | В     | C     | D     |
| P5759       | -33     | 1-75w A19           | 4-1/2 | 4-3/4 | 8-1/2 | 5-1/8 |

### General

- Hand-painted Cobblestone (-33) finish
- Light Honey Art glass panels: 5-1/8" ht., 3-15/16" W
- All-brass construction
- Matching post top unit available