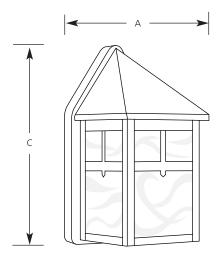

Incandescent

**Mission** Wall Mount

Outdoor

-33 P5759 □

|             | Finish  |                     |       |       |       |       |
|-------------|---------|---------------------|-------|-------|-------|-------|
|             | Cobble- | Dimensions (Inches) |       |       |       |       |
| Catalog No. | stone   | Lamping             | Α     | В     | C     | D     |
| P5759       | -33     | 1-75w A19           | 4-1/2 | 4-3/4 | 8-1/2 | 5-1/8 |

### General

- Hand-painted Cobblestone (-33) finish
- Light Honey Art glass panels: 5-1/8" ht., 3-15/16" W
- All-brass construction
- Matching post top unit available

## Mounting

- Wall mount
- Covers outlet box
- Outlet box strap with center lock-up provided