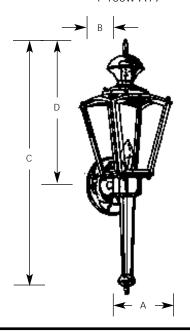

# Brass Guard Lanterns Wall Mount

Outdoor

Type \_\_\_\_\_\_

-10 P5615  $\square$ 

|             | Finish   |            |                     |   |    |    |
|-------------|----------|------------|---------------------|---|----|----|
|             | Polished |            | Dimensions (Inches) |   |    |    |
| Catalog No. | Brass    | Lamping    | Α                   | В | С  | D  |
| P5615       | -10      | 1-100w A19 | 5-1/2               | 6 | 21 | 11 |