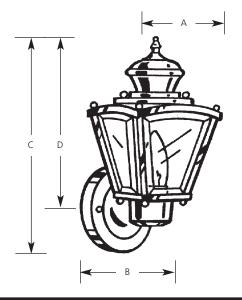

# **Brass Guard Lanterns**

Outdoor

Wall Mount

| Type  |    |  |  |
|-------|----|--|--|
|       | 10 |  |  |
| P5606 |    |  |  |

|             | Finish   |           |                            |       |        |       |
|-------------|----------|-----------|----------------------------|-------|--------|-------|
|             | Polished |           | <b>Dimensions (Inches)</b> |       |        |       |
| Catalog No. | Brass    | Lamping   | Α                          | В     | C      | D     |
| P5606       | -10      | 1-60w A19 | 5-1/2                      | 6-1/4 | 10-3/4 | 8-3/4 |