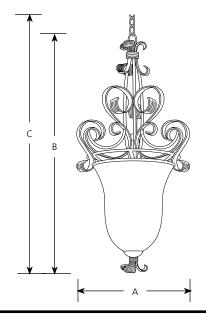

# **Dakota Collection**

Hall & Foyer

| Type  |     |  |  |
|-------|-----|--|--|
|       | -85 |  |  |
| P3667 | ,   |  |  |

|             | Finish  |           |    |        |                     |  |  |
|-------------|---------|-----------|----|--------|---------------------|--|--|
|             | Swedish | wedish    |    |        | Dimensions (Inches) |  |  |
| Catalog No. | Iron    | Lamping   | Α  | В      | C                   |  |  |
| P3667       | -85     | 3(m) 100w | 23 | 44-1/2 | 167-1/2             |  |  |

### General

- Hand painted finish
- Flat wrought iron scroll arms intertwined on tubular supports
- Steel construction
- Etched canyon stone glass bowl: 15-1/8" dia. x 15-3/4" ht.
- 10 feet of 9 gauge matching chain
- Companion fixtures: Chandeliers, wall bracket, and bath and vanity