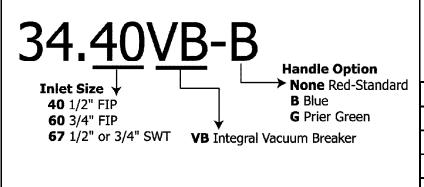

## **Heavy Pattern Brass Sillcocks**

Mansfield Style 34 Series

- •Heavy Pattern Casted Red Brass Construction
- •Solid Brass Operating Stem
- •Large unobstructed waterways for greater flow rates
- •Cast metal handle assembly with brass mounting screw
- •Red or Blue Operating Handle Options
- •Packing Nut Design for years of reliable life
- •AFG Teflon with Graphite Packing
- •Available with Integral Vacuum Breaker
- •Iron pipe inlet connections, Female and SWT
- •3/<sub>4</sub>" Garden Hose Connection Outlet
- •Solid Brass fast-travel Stem with ACME Threads
- •Each valve individually air-tested