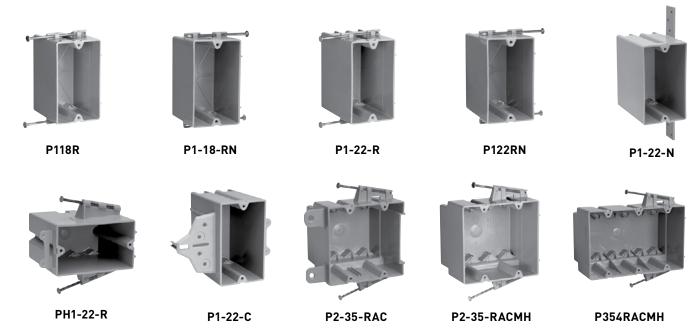

## Switch & Outlet Boxes with Captive Mounting Nails on Each End

| CATALOG NUMBER    | CU. IN.<br>VOL. | DESCRIPTION                                                                                                                                                                   | DIMENSIONS |                                 |                                 | WIRE FILL                           | OTV DED |
|-------------------|-----------------|-------------------------------------------------------------------------------------------------------------------------------------------------------------------------------|------------|---------------------------------|---------------------------------|-------------------------------------|---------|
|                   |                 |                                                                                                                                                                               | L          | W                               | D                               | (AWG)                               | CARTON  |
| SWITCH & OUTLET B | OXES WITH       | THREADED MOUNTING HOLES                                                                                                                                                       |            |                                 |                                 |                                     |         |
| P118R             | 18.0            | Single gang. 2 Quick/Entries® each end.                                                                                                                                       | 3¾         | 21/4                            | 2 <sup>23</sup> / <sub>32</sub> | 9 No. 14<br>8 No. 12<br>7 No. 10    | 100     |
| P118RN            | 18.0            | Single gang. Reverse angled captive mounting nail.<br>2 Quick/Entries® each end. Used for manufactured housing.                                                               | 3¾         | 21/4                            | 2 <sup>23</sup> / <sub>32</sub> | 9 No. 14<br>8 No. 12<br>7 No. 10    | 100     |
| P122C             | 22.0            | Single gang. With EZ Grip – a temporary hold feature.                                                                                                                         | 3¾         | 21/4                            | 4                               | 11 No. 14<br>10 No. 12<br>9 No. 10  | 100     |
| PH122R            | 22.0            | Single gang. Horizontal. Captive mounting nail each side.                                                                                                                     | 3¾         | 21/4                            | 37/8                            | 11 No. 14<br>10 No. 12<br>9 No. 10  | 100     |
| P235RAC           | 35.0            | Two gang. 4 Auto/Clamps® each end.                                                                                                                                            | 331/32     | 331/32                          | 33/8                            | 17 No. 14<br>15 No. 12<br>14 No. 10 | 100     |
| P235RACMH         | 35.0            | Two gang. 4 Auto/Clamps® each end. 3" depth for manufactured housing walls.                                                                                                   | 331/32     | 331/32                          | 3                               | 17 No. 14<br>15 No. 12<br>14 No. 10 | 100     |
| P354RACMH         | 54.0            | Three gang. 6 Auto/Clamps® each end. $3^1/_{16}$ " depth for manufactured housing walls.                                                                                      | 313/16     | 5 <sup>15</sup> / <sub>16</sub> | 31/16                           | 27 No. 14<br>24 No. 12<br>21 No. 10 | 50      |
| DEEP SWITCH & OUT | LET BOXES       | WITH THREADED MOUNTING HOLES                                                                                                                                                  |            |                                 |                                 |                                     |         |
| P122R             | 22.5            | Single gang deep. 2 Quick/Entries® each end. Extra deep for dimmers, GFCIs and thermostats, yet suitable for 2 x 4 construction.                                              | 3¾         | 21/4                            | 33/8                            | 11 No. 14<br>10 No. 12<br>9 No. 10  | 100     |
| P122RN            | 22.5            | Single gang deep. Reverse angled captive mounting nail. 2 Quick/<br>Entries® each end. Extra deep for dimmers, GFCIs and thermostats,<br>yet suitable for 2 x 4 construction. | 3¾         | 21/4                            | 33/8                            | 11 No. 14<br>10 No. 12<br>9 No. 10  | 100     |
| P122N             | 22.5            | Single gang deep. Vertical bracket mount.                                                                                                                                     | 3¾         | 21/4                            | 33/8                            | 11 No. 14<br>10 No. 12<br>9 No. 10  | 100     |