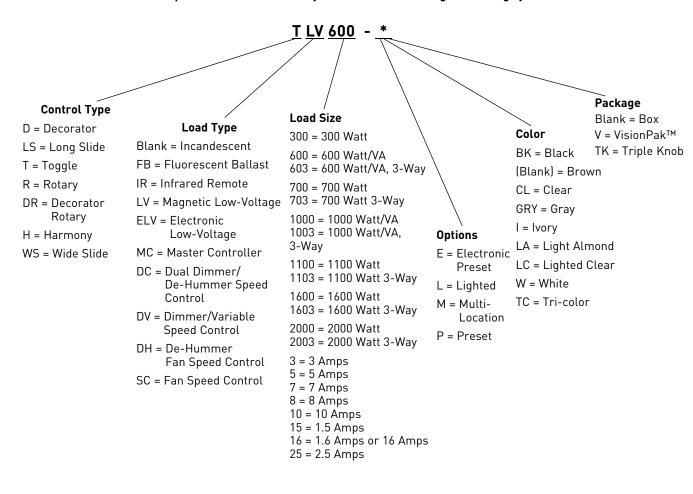

#### Catalog Numbering System

All P&S Dimmers and Fan Speed Controls use an easy-to-understand catalog numbering system:

**D600MLAV** = Decorator Dimmer, Incandescent, 600W, Multi-Location, Light Almond, in a VisionPak **LS600LA** = Decorator Slide Dimmer, Incandescent, 600W, Light Almond, in a Box **WSSC53PWV** = Wide Slide, Fan Speed Control, 5 Amp, White, in a VisionPak