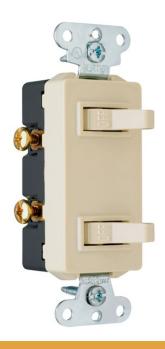

# Combination Switches

680LAG

#### **General Info**

Type: Combination, Double Number Of Poles: 1

Style: Decorator

#### **Technical Information**

Amps: 15 Amp Volts: 120/277VAC