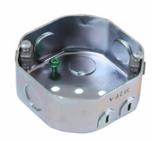

# **Direct Mount Box**

55505

Direct Mount box with rotating dual support. 24 pack.

# features & benefits

- Direct mount to joist.
- UL listed for fan and fixture support.
- Peel-off tape for "hands-free" installation.
- Broadest line available, from shallow to deep boxes.
- Ground screw pre-installed.
- Supplied with hardware.
- Boxes include top knockouts.