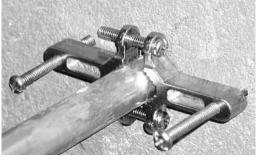

## **Hose Bibb Anchor**

A quick, easy, long lasting solution to stop loose exterior hose bibbs.

- Works with any wall material (brick, concrete, vinyl, or stucco)
- · Repair or new home applications
- 5 minute installation that lasts
- Fits 1/2" 3/4" 1" water supply lines
- U.S. Patent 5,996,295