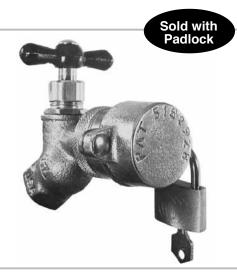

## **Quick Hose Bibb Lock**

Prevents unwanted use of most hose bibbs and commercial faucets with hose threads

- · Simple, secure, economical
- · High quality diecast
- · Key alike padlock
- · Fits hose bibb vacuum breakers
- U.S. Patent 5,182,928

Hose bibb shown with vacuum breaker\*

PART NUMBER 21540