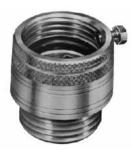

## **Hose Bibb Vacuum Breaker**

- · Vandal proof breakoff screw
- ASSE 1011 compliant.
- UPC compliant
- Brass

| PART<br>NUMBER | Description |
|----------------|-------------|
| 2139           | Brass       |
| 862139         | Lead Free   |