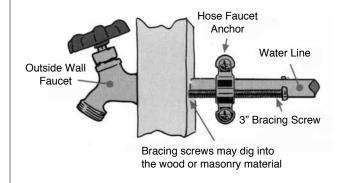

## **Hose Bibb Anchor**

A quick, easy, long lasting solution to stop loose exterior hose bibbs.

- Works with any wall material (brick, concrete, vinyl, or stucco)
- · Repair or new home applications
- 5 minute installation that lasts
- Fits 1/2" 3/4" 1" water supply lines
- U.S. Patent 5,996,295