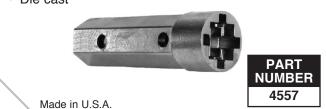

### **Closet Seat Nut Wrench**

- · Fits any length bolt
- · Fits 99% of closet seat nuts
- Die cast