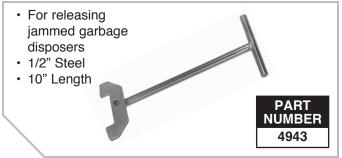

### **Closet Seat Nut Wrench**

- · Fits any length bolt
- · Fits 99% of closet seat nuts
- Die cast



### **4-in-1 Strainer Wrench**

- Fits 3/8" strainer locknut
- 5-1/2" length
- · Super tough Lexan plastic
- · Slotted inserts that conveniently fit the standard slotted sink basket strainer locknuts

Made in U.S.A.



Tool ONLY

PART

NUMBER

4948

## **Po Plug Wrench**

· Removes PO plugs and tub drains





# Adjustable Spud Wrench

- 10" Length
- 1" to 3" Capacity
- · For slip nuts, locknuts and strainer nuts



# **Garbage Disposal Wrench**



# **Basket Strainer Wrench**

- · Zinc plated steel
- Handle slides



### **Strainer Nut Wrench**