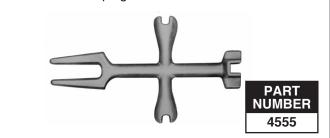

### **4-in-1 Strainer Wrench**

- Fits 3/8" strainer locknut
- 5-1/2" length
- · Super tough Lexan plastic
- · Slotted inserts that conveniently fit the standard slotted sink basket strainer locknuts

Made in U.S.A.