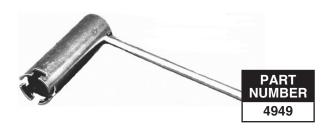

### **Closet Seat Nut Wrench**

- · Fits any length bolt
- · Fits 99% of closet seat nuts
- Die cast



### **4-in-1 Strainer Wrench**

- Fits 3/8" strainer locknut
- 5-1/2" length
- · Super tough Lexan plastic
- · Slotted inserts that conveniently fit the standard slotted sink basket strainer locknuts

Made in U.S.A.



Tool ONLY

PART

NUMBER

4948

## **Po Plug Wrench**

· Removes PO plugs and tub drains





# Adjustable Spud Wrench

- 10" Length
- 1" to 3" Capacity
- · For slip nuts, locknuts and strainer nuts



# **Garbage Disposal Wrench**



# **Basket Strainer Wrench**

- · Zinc plated steel
- Handle slides



### **Strainer Nut Wrench**