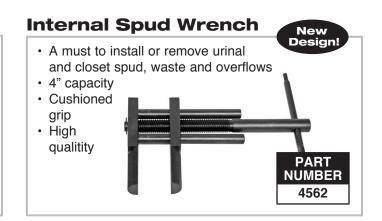

### **Closet Seat Nut Wrench**

- · Fits any length bolt
- · Fits 99% of closet seat nuts
- Die cast



### **4-in-1 Strainer Wrench**

- Fits 3/8" strainer locknut
- 5-1/2" length
- · Super tough Lexan plastic
- · Slotted inserts that conveniently fit the standard slotted sink basket strainer locknuts

Made in U.S.A.



Tool ONLY

PART

NUMBER

4948

## **Po Plug Wrench**

· Removes PO plugs and tub drains





# Adjustable Spud Wrench

- 10" Length
- 1" to 3" Capacity
- · For slip nuts, locknuts and strainer nuts



# **Garbage Disposal Wrench**



# **Basket Strainer Wrench**

- · Zinc plated steel
- Handle slides



### **Strainer Nut Wrench**