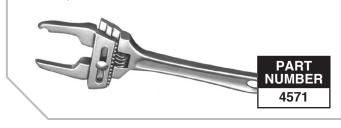

# Adjustable Spud Wrench

- 10" Length
- 1" to 3" Capacity
- · For slip nuts, locknuts and strainer nuts