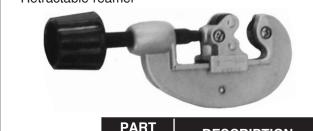

# **Economy Tubing Cutter**

· Retractable reamer

| PART<br>NUMBER | DESCRIPTION            |
|----------------|------------------------|
| 4350           | Cuts 1/8" to 1" Tubing |
| 4349           | Blades                 |