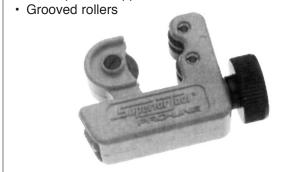

### **Mini Tubing Cutter**

Made in U.S.A.

|   | PART<br>NUMBER | DESCRIPTION           |
|---|----------------|-----------------------|
|   | 35180          | Cuts 1/8" - 1" Tubing |
| Γ | 42835          | Separate Cutter Wheel |