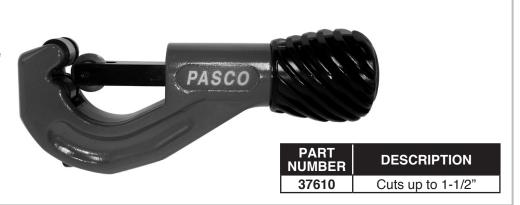

### Copper, Brass & Stainless Steel Tubing Cutter

- · Superior quality
- · Enclosed feed mechanism
- Removable deburring tool located inside cutter frame
- Cuts up to 1-1/2"
- · Spare blade in handle