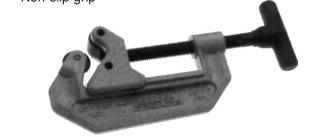

## **Tubing and Pipe Cutter**

- · Cuts 1" IPS or 2" Copper
- · Strong, yet lightweight
- · Non-slip grip

Made in U.S.A. 
 PART NUMBER
 DESCRIPTION

 36878
 Cuts 5/8" - 1" IPS or 2" CWT

 42348
 Separate Cutter Wheel