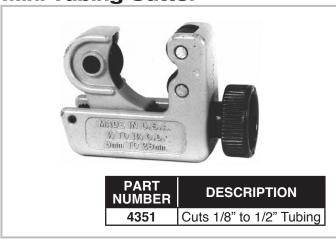

g tool located inside cutter frame
- Cuts up to 1-1/2"
- · Spare blade in handle



### **Mini Tubing Cutter**





Made in U.S.A.

|   | PART<br>NUMBER | DESCRIPTION           |
|---|----------------|-----------------------|
|   | 35180          | Cuts 1/8" - 1" Tubing |
| Γ | 42835          | Separate Cutter Wheel |

## **Tubing and Pipe Cutter**

- · Cuts 1" IPS or 2" Copper
- · Strong, yet lightweight
- · Non-slip grip



Made in U.S.A. 
 PART NUMBER
 DESCRIPTION

 36878
 Cuts 5/8" - 1" IPS or 2" CWT

 42348
 Separate Cutter Wheel

# **Economy Tubing Cutter**



· Retractable reamer



| PART<br>NUMBER | DESCRIPTION            |
|----------------|------------------------|
| 4350           | Cuts 1/8" to 1" Tubing |
| 4349           | Blades                 |

# **Mini Tubing Cutter**



3/12 **C-17**