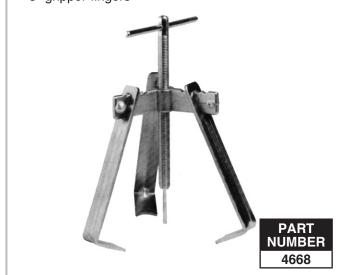

## **Big Yank - The Original**

- · Removes large and small handles
- · Economical yet tough
- One piece forged drive bracket