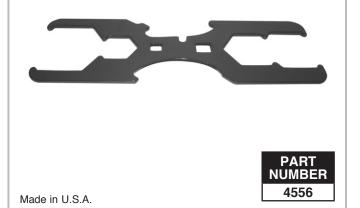

## **Plumbers Combo Wrench**

This all new wrench combines the features of 4 similar wrenches, including the Super Wrench.

Designed for use on:

- · Closet spuds
- Urinal spuds
- · Kitchen basket strainers
- · Urinal flush valves
- · Compact 10" length