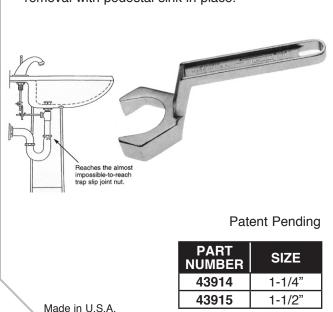

## **Pedestal Sink Wrench**

- Offset design allows user to reach tailpiece and trap slip joint nuts
- Permits trap and drain line installation or removal with pedestal sink in place.