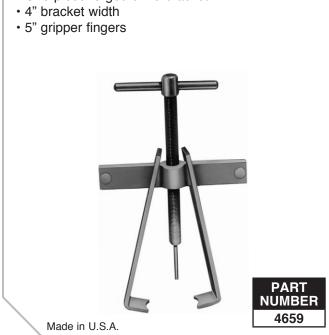

## **Big Yank Sr.™ - The Original**

The only handle puller that grips faucet handles with 3 fingers!

- · One piece forged drive bracket
- · Notches in bracket keeps fingers from sliding apart
- · Engineered for the professional
- 5" gripper fingers