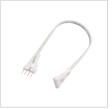

Power Line Interconnector **NATL-509W** 24V 9" Cable **NATL-515W** 12V 9" Cable Connects any Tape Light run to a driver. (1) Power line interconnector is included with every Tape Light roll/kit.

Power Line Interconnector with On/Off Switch