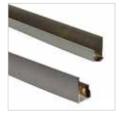

## NATL-C25A with Wing NATL-C26A

Used to mount tape light to various surfaces. Plastic diffuser and end caps included. Field cuttable

4' J-Style Aluminum Channel

## NATL-C27A

Used to mount tape light to various surfaces. Field cuttable.

4' Corner Aluminum Channel