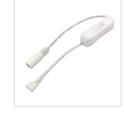

NATL-511W 24V 11" Cable NATL-517 12V 11" Cable

Allows individual switching on any Tape Light run, and connect LED Tape Light run directly to LED Driver. 24V cable is white & 12V cable is black.

NATL-400 Pack of 5