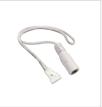

NATL-511W 24V 11" Cable NATL-517 12V 11" Cable

Allows individual switching on any Tape Light run, and connect LED Tape Light run directly to LED Driver. 24V cable is white & 12V cable is black.

NATL-400 Pack of 5