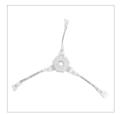

## LED TAPE LIGHT STANDARD / SIDE-LIT ACCESSORIES & DRIVERS

"Y" Splitter Cable

NATL-300W 12V or 24V Allows splitting the Tape Light from a run or driver, into two separate runs.

X-Splitter Cable

NATL-301W 12V or 24V Allows splitting the Tape Light from a run or driver, into three separate runs.