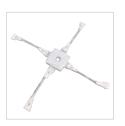

## LED TAPE LIGHT STANDARD / SIDE-LIT ACCESSORIES & DRIVERS

"Y" Splitter Cable

NATL-300W 12V or 24V Allows splitting the Tape Light from a run or driver, into two separate runs.

X-Splitter Cable

NATL-301W 12V or 24V Allows splitting the Tape Light from a run or driver, into three separate runs.