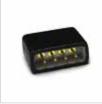

Power Line Interconnector **NATL-509W** 24V 9" Cable **NATL-515W** 12V 9" Cable Connects any Tape Light run to a driver. (1) Power line interconnector is included with every Tape Light roll/kit.

Power Line Interconnector with On/Off Switch