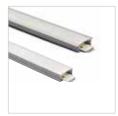

Mounts Tape Light to various surfaces. Tape Light snaps into the channel. Field cuttable.

4' Shallow Aluminum Channel

NATL-C23A with Wing NATL-C24A

Used to mount tape light to various surfaces. Plastic diffuser and end caps included. Field cuttable