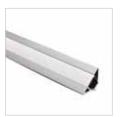

## NATL-C27A

Used to mount tape light to various surfaces. Field cuttable.

4' Corner Aluminum Channel

## NATL-C28A

Used to mount tape light to various surfaces. Plastic diffuser and end caps included. Field cuttable.