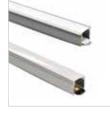

4' Deep Aluminum Channel

## NATL-C25A with Wing NATL-C26A

Used to mount tape light to various surfaces. Plastic diffuser and end caps included. Field cuttable

4' J-Style Aluminum Channel