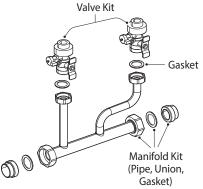

#### INCLUDED PARTS AND DIMENSIONS

(Part Number: 30026576A)

NCB-H, NFC-H Series Primary Manifold (Part Number: 30026576A)

Check that a pipe, unions, gaskets, and valves are all included in the Manifold kit box and the Valve kit box. After installing the manifold and valve kits, ensure that the fittings, such as the unions and gaskets, are properly sealed with the pipe.