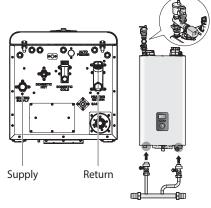

### **INSTALLATION SAMPLE**

Manifold Piping Setup with Accessories

[NFC-H Series]