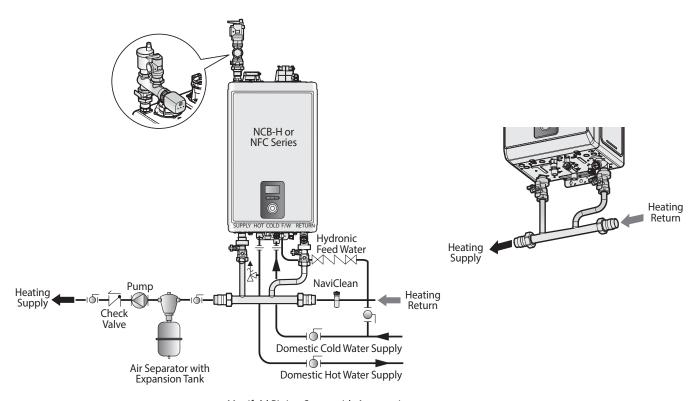

The **SUPPLY** and **RETURN** connections on the manifold attach directly onto the fittings located at the bottom of the boiler unit.

This manifold kit contains the following features:

- 1" FNPT dielectric unions for boiler SUPPLY and RETURN.
- 1-1/2" sweat connections for heating SUPPLY and RETURN piping.
- PRV/Air Vent Adapter.
- Adapter from threaded connection to clipped connection.
- Set of 1" Isolation Valves with 3/8" drain connections and rubber gaskets.
- Male plug when LWCO is not used.
- Made of Stainless Steel material.

### **INSTALLATION SAMPLE**

Manifold Piping Setup with Accessories