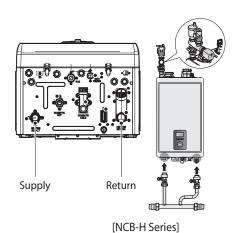

### **INSTALLATION SAMPLE**

Manifold Piping Setup with Accessories

The **SUPPLY** and **RETURN** connections on the manifold attach directly onto the fittings located at the bottom of the boiler unit.

This manifold kit contains the following features:

- 1" FNPT dielectric unions for boiler SUPPLY and RETURN.
- 1-1/2" sweat connections for heating SUPPLY and RETURN piping.
- PRV/Air Vent Adapter.
- Adapter from threaded connection to clipped connection.
- Set of 1" Isolation Valves with 3/8" drain connections and rubber gaskets.
- Male plug when LWCO is not used.
- Made of Stainless Steel material.