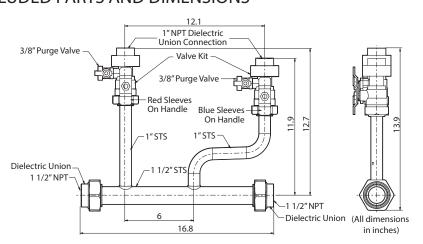

#### INCLUDED PARTS AND DIMENSIONS

(Part Number: 30026576A)

NCB-H, NFC-H Series Primary Manifold (Part Number: 30026576A)

Check that a pipe, unions, gaskets, and valves are all included in the Manifold kit box and the Valve kit box. After installing the manifold and valve kits, ensure that the fittings, such as the unions and gaskets, are properly sealed with the pipe.

The **SUPPLY** and **RETURN** connections on the manifold attach directly onto the fittings located at the bottom of the boiler unit.

This manifold kit contains the following features:

- 1" FNPT dielectric unions for boiler SUPPLY and RETURN.
- 1-1/2" sweat connections for heating SUPPLY and RETURN piping.
- PRV/Air Vent Adapter.
- Adapter from threaded connection to clipped connection.
- Set of 1" Isolation Valves with 3/8" drain connections and rubber gaskets.
- Male plug when LWCO is not used.
- Made of Stainless Steel material.