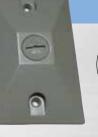

## **Rectangular Covers** Suitable for wet locations

## COVERS

- · Heavy duty die-cast zinc with powder finish.
- UL Listed for use in the United States and Canada.
- Meets all Federal specifications.
- Rectangular covers supplied with gasket and stainless steel mounting screws.
- 3-hole cover includes 1 close-up plug.
- All of the covers on this page are made in the USA.

c **AL**<sup>®</sup>us

| Catalog No. | Outlets                 | Color  | Carton<br>Quantity | Weight per<br>100 units |
|-------------|-------------------------|--------|--------------------|-------------------------|
| 30351       | One ½" tapped hole      | Gray   | 25                 | 28 lbs.                 |
| 30351B      | One ½" tapped hole      | Black  | 25                 | 28 lbs.                 |
| 30351W      | One ½" tapped hole      | White  | 25                 | 28 lbs.                 |
| 30351Z      | One ½" tapped hole      | Bronze | 25                 | 28 lbs.                 |
| 30356       | Two ½" tapped holes     | Gray   | 25                 | 32 lbs.                 |
| 30356B      | Two ½" tapped holes     | Black  | 25                 | 32 lbs.                 |
| 30356W      | Two ½" tapped holes     | White  | 25                 | 32 lbs.                 |
| 30356Z      | Two ½" tapped holes     | Bronze | 25                 | 32 lbs.                 |
| 30361       | Three ½" tapped holes   | Gray   | 25                 | 32 lbs.                 |
| 30361 B     | Three ½" tapped holes   | Black  | 25                 | 32 lbs.                 |
| 30361W      | Three 1/2" tapped holes | White  | 25                 | 32 lbs.                 |
| 30361Z      | Three 1/2" tapped holes | Bronze | 25                 | 32 lbs.                 |