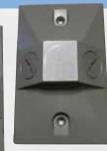

## **Rectangular Covers** Suitable for wet locations

## COVERS

- · Heavy duty die-cast zinc with powder finish.
- UL Listed for use in the United States and Canada.
- Meets all Federal specifications.
- Rectangular covers supplied with gasket and stainless steel mounting screws.
- 3-hole cover includes 1 close-up plug.
- All of the covers on this page are made in the USA.

c **AL**<sup>®</sup>us

| Catalog No. | Outlets                 | Color  | Carton<br>Quantity | Weight per<br>100 units |
|-------------|-------------------------|--------|--------------------|-------------------------|
| 30351       | One ½" tapped hole      | Gray   | 25                 | 28 lbs.                 |
| 30351B      | One ½" tapped hole      | Black  | 25                 | 28 lbs.                 |
| 30351W      | One ½" tapped hole      | White  | 25                 | 28 lbs.                 |
| 30351Z      | One ½" tapped hole      | Bronze | 25                 | 28 lbs.                 |
| 30356       | Two ½" tapped holes     | Gray   | 25                 | 32 lbs.                 |
| 30356B      | Two ½" tapped holes     | Black  | 25                 | 32 lbs.                 |
| 30356W      | Two ½" tapped holes     | White  | 25                 | 32 lbs.                 |
| 30356Z      | Two ½" tapped holes     | Bronze | 25                 | 32 lbs.                 |
| 30361       | Three ½" tapped holes   | Gray   | 25                 | 32 lbs.                 |
| 30361 B     | Three ½" tapped holes   | Black  | 25                 | 32 lbs.                 |
| 30361W      | Three 1/2" tapped holes | White  | 25                 | 32 lbs.                 |
| 30361Z      | Three 1/2" tapped holes | Bronze | 25                 | 32 lbs.                 |