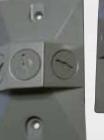

## **Rectangular Covers** Suitable for wet locations

## COVERS

- · Heavy duty die-cast zinc with powder finish.
- UL Listed for use in the United States and Canada.
- Meets all Federal specifications.
- Rectangular covers supplied with gasket and stainless steel mounting screws.
- 3-hole cover includes 1 close-up plug.
- All of the covers on this page are made in the USA.

c **AL**<sup>®</sup>us

| Catalog No. | Outlets                 | Color  | Carton<br>Quantity | Weight per<br>100 units |
|-------------|-------------------------|--------|--------------------|-------------------------|
| 30351       | One ½" tapped hole      | Gray   | 25                 | 28 lbs.                 |
| 30351B      | One ½" tapped hole      | Black  | 25                 | 28 lbs.                 |
| 30351W      | One ½" tapped hole      | White  | 25                 | 28 lbs.                 |
| 30351Z      | One ½" tapped hole      | Bronze | 25                 | 28 lbs.                 |
| 30356       | Two ½" tapped holes     | Gray   | 25                 | 32 lbs.                 |
| 30356B      | Two ½" tapped holes     | Black  | 25                 | 32 lbs.                 |
| 30356W      | Two ½" tapped holes     | White  | 25                 | 32 lbs.                 |
| 30356Z      | Two ½" tapped holes     | Bronze | 25                 | 32 lbs.                 |
| 30361       | Three ½" tapped holes   | Gray   | 25                 | 32 lbs.                 |
| 30361 B     | Three ½" tapped holes   | Black  | 25                 | 32 lbs.                 |
| 30361W      | Three 1/2" tapped holes | White  | 25                 | 32 lbs.                 |
| 30361Z      | Three 1/2" tapped holes | Bronze | 25                 | 32 lbs.                 |