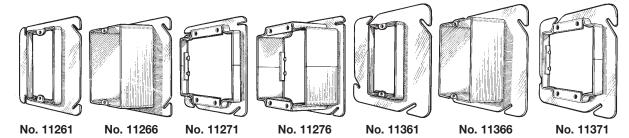

## Tile Type Device Covers

4" and 4-11/16" Square

- Galvanized steel.UL Listed.

| Catalog No.                | Old No.      | Universal<br>Key No. | Description | Carton<br>Quantity | Weight Per<br>100 Units |
|----------------------------|--------------|----------------------|-------------|--------------------|-------------------------|
| 1 DEVICE -                 | -4" SQUARE   |                      |             |                    |                         |
| 11261                      | 52T1-½       | 52C49-½              | Raised ½"   | 25                 | 31 lbs.                 |
| 11262                      | 52T1-¾       | 52C49-3/4            | Raised ¾"   | 25                 | 36 lbs.                 |
| 11263                      | 52T1-1       | 52C49-1              | Raised 1"   | 25                 | 41 lbs.                 |
| 11264                      | 52T1-11/4    | 52C49-11/4           | Raised 1¼"  | 25                 | 45 lbs.                 |
| 11265                      | 52T1-1½      | 52C49-1½             | Raised 1½"  | 25                 | 51 lbs.                 |
| 11266                      | 52T1-2       | 52C49-2              | Raised 2"   | 25                 | 60 lbs.                 |
| 2 DEVICES                  | —4" SQUAF    | RE                   |             |                    |                         |
| 11271                      | 52T2-½       | 52C52-1/2            | Raised ½"   | 25                 | 27 lbs.                 |
| 11272                      | 52T2-¾       | 52C52-3/4            | Raised ¾"   | 25                 | 33 lbs.                 |
| 11273                      | 52T2-1       | 52C52-1              | Raised 1"   | 25                 | 40 lbs.                 |
| 11274                      | 52T2-11/4    | 52C52-11/4           | Raised 1¼"  | 25                 | 45 lbs.                 |
| 11275                      | 52T2-1½      | 52C52-1½             | Raised 1½"  | 25                 | 51 lbs.                 |
| 11276                      | 52T2-2       | 52C52-2              | Raised 2"   | 20                 | 63 lbs.                 |
| 1 DEVICE -                 | –4-11/16" SC | QUARE                |             |                    |                         |
| 11361                      | 72T1-½       | 72C49-1/2            | Raised ½"   | 25                 | 40 lbs.                 |
| 11362                      | 72T1-¾       | 72C49-¾              | Raised ¾"   | 25                 | 45 lbs.                 |
| 11363                      | 72T1-1       | 72C49-1              | Raised 1"   | 25                 | 51 lbs.                 |
| 11364                      | 72T1-1¼      | 72C49-11/4           | Raised 1¼"  | 25                 | 55 lbs.                 |
| 11365                      | 72T1-1½      | 72C49-1½             | Raised 1½"  | 25                 | 45 lbs.                 |
| 11366                      | 72T1-2       | 72C49-2              | Raised 2"   | 25                 | 70 lbs.                 |
| 2 DEVICES —4-11/16" SQUARE |              |                      |             |                    |                         |
| 11371                      | 72T2-½       | 72C52-½              | Raised ½"   | 25                 | 36 lbs.                 |
| 11372                      | 72T2-¾       | 72C52-3/4            | Raised ¾"   | 25                 | 43 lbs.                 |
| 11373                      | 72T2-1       | 72C52-1              | Raised 1"   | 25                 | 49 lbs.                 |
| 11374                      | 72T2-1¼      | 72C52-11/4           | Raised 1¼"  | 25                 | 55 lbs.                 |
| 11375                      | 72T2-1½      | 72C52-1½             | Raised 1½"  | 25                 | 62 lbs.                 |
| 11376                      | 72T2-2       | 72C52-2              | Raised 2"   | 20                 | 76 lbs.                 |