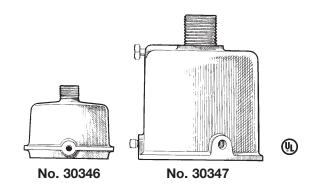

## **SLIP FITTERS**

- Cast aluminum.
- Three set screws included to provide secure fit.
- Cast ½" nipple.
- Weather- and corrosion- resistant.
- UL Listed.

| Catalog No. | Description       | Carton<br>Quantity | Weight per<br>100 units |
|-------------|-------------------|--------------------|-------------------------|
| 30346       | For 1½" - 2" pipe | 10                 | 40 lbs.                 |
| 30347       | For 3" pipe       | 10                 | 120 lbs.                |