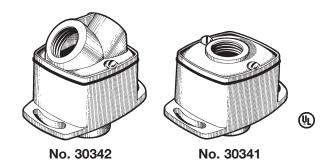

## Flange Boxes and Covers

- Cast aluminum.
- 2" square for through-the-wall installation to use interior power supply.
- Mounting hole(s) for one or two lampholders and hub tapped ½" for conduit connection.
- Wood screws, duxseal, and ground screw supplied.
- UL Listed.

| Catalog No. | Description        | Carton<br>Quantity | Weight per<br>100 units |
|-------------|--------------------|--------------------|-------------------------|
| 30341       | One mounting hole  | 10                 | 50 lbs.                 |
| 30342       | Two mounting holes | 10                 | 50 lbs.                 |