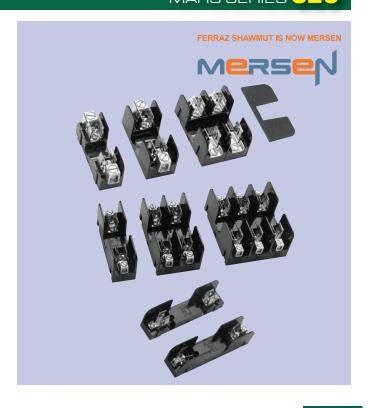

# Fuse Blocks MARS SERIES 620

#### Fuse Blocks - Class H & K 250 Volts

Mersen manufactures the highest quality 250 to 600 volt fuse blocks handling current capacities of 30 to 600 amperes. These durable fuse blocks are designed for class H, J, K, R, CC and Midget fuses. All blocks are UL listed and CSA certified.

Mersen fuse blocks feature a unique adder block which can be snapped on to form multi-pole segmented blocks of as many poles as desired. Multiple pole blocks thus formed save valuable space, are permanent, and can be added to in the future.

Fuse block insulators are constructed of either phenolic or molded polycarbonate. Three types of wire connectors are used. Screw type is for copper wire with terminals. Pressure plate type is for bare copper wire where vibration may be a factor. Box type connectors are the most durable and versatile for stranded or solid wire. All fuse clips are one piece high-conductivity tin-plated copper for low resistance connections and cool operation.

| MARS<br>NO. | DESCRIPTION            | MARS<br>PACK | CASE<br>QTY. |
|-------------|------------------------|--------------|--------------|
| 83010       | Adder 30 amp - Al box  | 1            | 50           |
| 83011       | 1 pole 30 amp - Al box | 1            | 50           |
| 83012       | 1 pole 30 amp - screw  | 1            | 50           |
| 83013       | 2 pole 30 amp - screw  | 1            | 50           |
| 83015       | Adder 60 amp - Al box  | 1            | 50           |
| 83017       | 2 pole 60 amp - Al box | 1            | 25           |
| 83018       | 3 pole 60 amp - Al box | 1            | 25           |