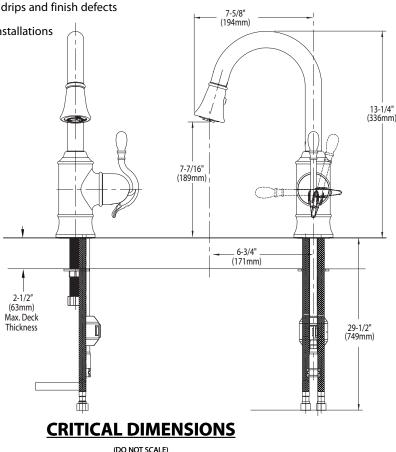

## Models: S6208 series

NOTE: THIS FAUCET IS DESIGNED TO BE INSTALLED THRU 1 HOLE, 1-1/2" (38mm) MIN. DIA.