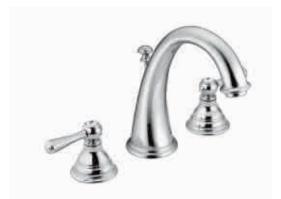

## ROMAN TUB FAUCETS

Two handle high arc with built-in diverter tub faucet with hand shower / T922\*

\*Requires rough-in / 9992

Two handle high arc widespread lav faucet / T6125-01 \*Requires rough-in / 9000-01