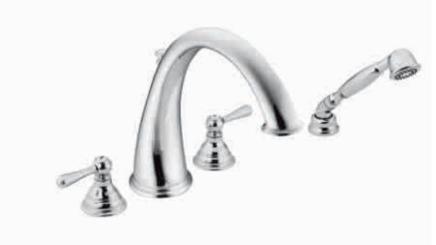

## ROMAN TUB FAUCETS

Two handle high arc with built-in diverter tub faucet with hand shower / T922\*

\*Requires rough-in / 9992

Two handle high arc widespread lav faucet / T6125-01 \*Requires rough-in / 9000-01