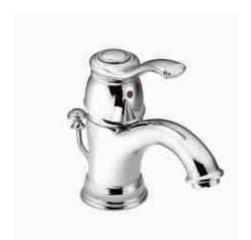

## **BASIN FAUCETS**

One handle lav faucet / 6102-01\* Vessel extension available / A1616\*

Two handle wall mount lav faucet / T6107-01\*

\*Requires rough-in / 9400-01

\*Requires lav drain assembly / 140780\*