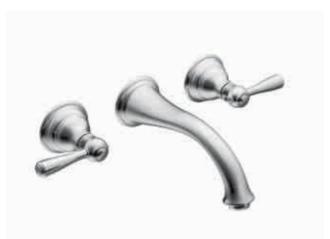

## **BASIN FAUCETS**

One handle lav faucet / 6102-01\* Vessel extension available / A1616\*

Two handle wall mount lav faucet / T6107-01\*

\*Requires rough-in / 9400-01

\*Requires lav drain assembly / 140780\*